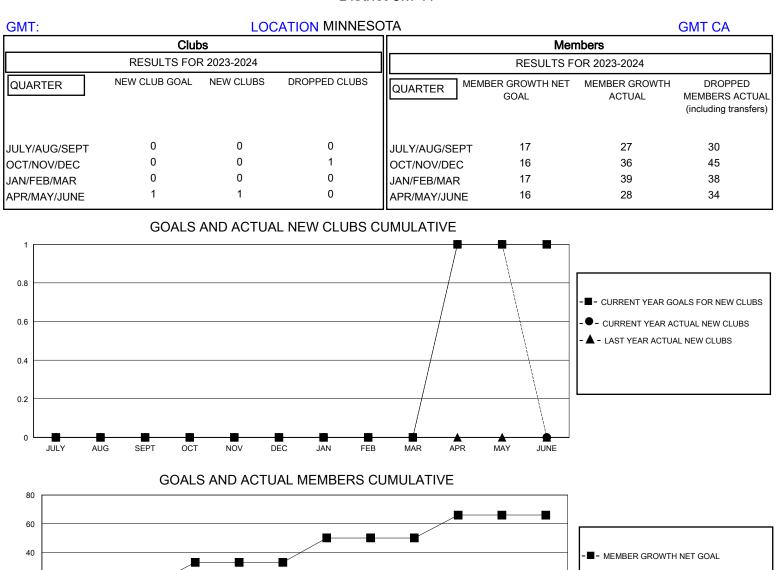

## MONTHLY MEMBERSHIP PROGRESS REPORT

District 5M 11

Results as of: 5/31/2024

| DROPPED CLUBS: 1 |     | 35 CLUBS OF 63 ADDED 1 OR MORE<br>NEW MEMBERS       | GENDER DISTRIBUTION                                             |                |         |
|------------------|-----|-----------------------------------------------------|-----------------------------------------------------------------|----------------|---------|
|                  |     |                                                     | MALE                                                            | 1,063 (68.45%) |         |
| DROPPED MEMBERS  |     |                                                     | FEMALE                                                          | 490 (31.55%)   |         |
| DECEASED         | 21  |                                                     | TOTAL FAMILY UNIT MEMBERS<br>FAMILY MEMBERS PAYING HALF<br>DUES |                | 309     |
| CLUB CANCELLED   | 12  |                                                     |                                                                 |                |         |
| OTHER            | 114 | MEMBERSHIP DATA                                     |                                                                 |                | 158     |
| TOTAL            | 147 |                                                     |                                                                 |                |         |
| MDD0101          |     | -<br>ht 2024 Liene Clube Internetional All Director | Deeemveel                                                       | Dawa           | 1 - 6 1 |