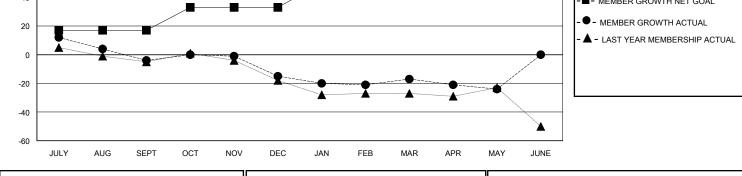

## MONTHLY MEMBERSHIP PROGRESS REPORT

District 5M 11

Results as of: 5/31/2024

| DROPPED CLUBS: 1 |     | 35 CLUBS OF 63 ADDED 1 OR MORE<br>NEW MEMBERS       | GENDER DISTRIBUTION                                             |                |         |
|------------------|-----|-----------------------------------------------------|-----------------------------------------------------------------|----------------|---------|
|                  |     |                                                     | MALE                                                            | 1,063 (68.45%) |         |
| DROPPED MEMBERS  |     |                                                     | FEMALE                                                          | 490 (31.55%)   |         |
| DECEASED         | 21  |                                                     | TOTAL FAMILY UNIT MEMBERS<br>FAMILY MEMBERS PAYING HALF<br>DUES |                | 309     |
| CLUB CANCELLED   | 12  |                                                     |                                                                 |                |         |
| OTHER            | 114 | MEMBERSHIP DATA                                     |                                                                 |                | 158     |
| TOTAL            | 147 |                                                     |                                                                 |                |         |
| MDD0101          |     | -<br>ht 2024 Liene Clube Internetional All Director | Deeemveel                                                       | Dawa           | 1 - 6 1 |